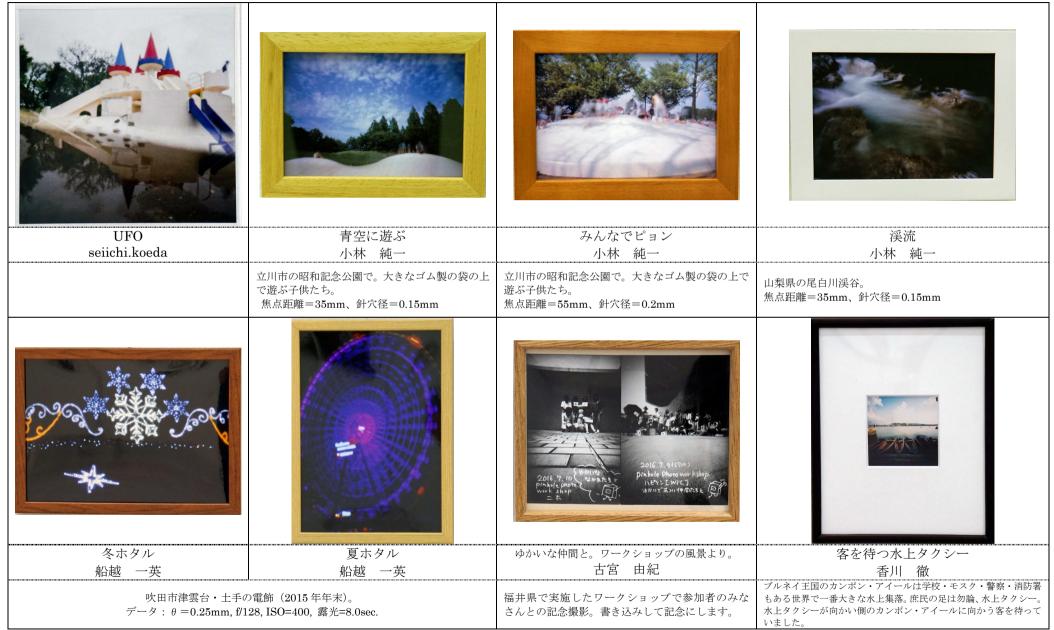

ラトリー | 広重の名所江戸百景に刺激され地元葛飾の水辺を描<br>いた。 |                                                                                |
|                                                                                     |                       |                                |                                                                                |
| 見上ぐれば白き雲の如し<br>象ぞう造                                                                 | ダリア<br>田中 寿恵          | バラ<br>田中 寿恵                    | 公園入口の噴水<br>佐藤 巧                                                                |
| 家とう起<br>ある昼下がりふと空を見上げると、そこには気持ち<br>の良い雲が広がっていた。<br>いいなぁ〜風流だなぁ〜と心から思う。<br>改造ホルガ、ベルビア |                       | けて、手持ちで撮影しました。                 | 石のモニュメントから落ちる水がベール状になり、<br>さながら結婚式の花嫁のよう。<br>インスタントフィルム FP-100C、露光時間 約 10<br>秒 |